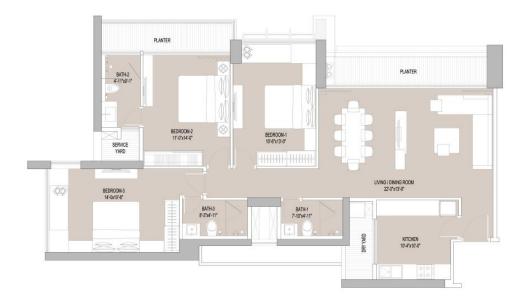

## FloorPlan

TYPICAL APARTMENT PLAN [3BHK GRANDE]

OBEROI SPLENDOR GRANDE AT ANDHERI(E). MUMBAI

Project Name - Oberoi Splendor

Group Name - Oberoi Realty

Location : Jogeshwari-Vikhroli Link Road, Andheri East

## Floorplan / Layout / Configuration Options Available in Oberoi Splendor JVLR Mumbai

2.5 BHK – 2 Bedrooms – Area Size – 1377 Sq Ft

3 BHK Grande – 3 Bedrooms – Area Size – 1820 Sq Ft

For Site Visit, Layout, Floor Plan, Rent and Price Details of Oberoi Splendor Andheri East