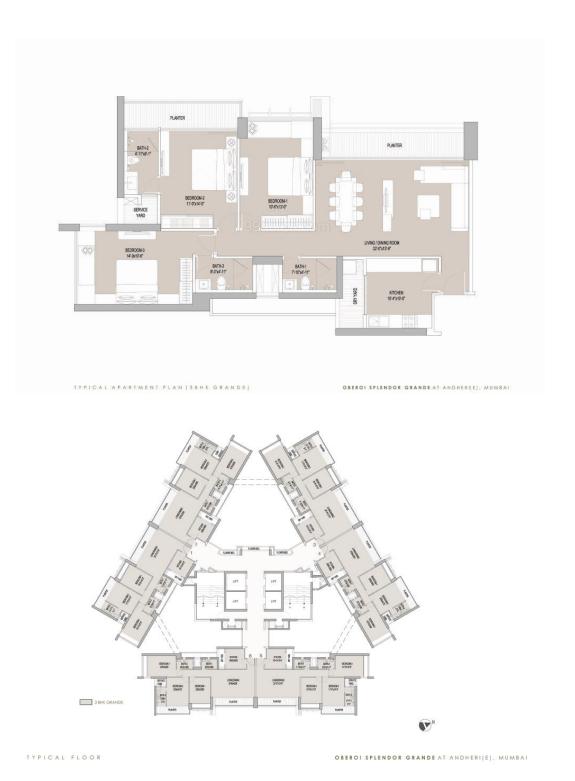

## FloorPlan

TYPICAL APARTMENT PLAN [3BHK GRANDE]

OBEROI SPLENDOR GRANDE AT ANDHERI(E). MUMBAI

Project Name - Oberoi Splendor

Group Name - Oberoi Realty

Location : Jogeshwari-Vikhroli Link Road, Andheri East

## Floorplan / Layout / Configuration Options Available in Oberoi Splendor JVLR Mumbai

2.5 BHK – 2 Bedrooms – Area Size – 1377 Sq Ft

3 BHK Grande – 3 Bedrooms – Area Size – 1820 Sq Ft

For Site Visit, Layout, Floor Plan, Rent and Price Details of Oberoi Splendor Andheri East